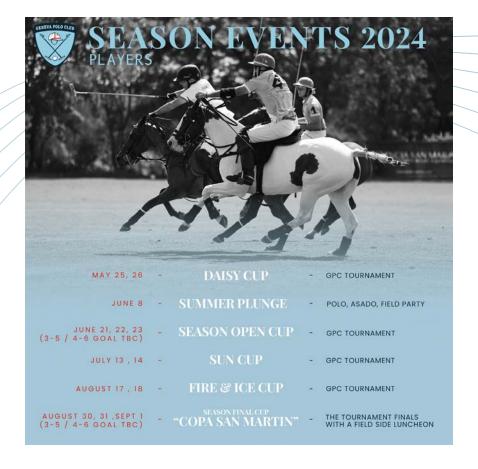

Like previous seasons we plan to host two "long-weekend" tournaments of HCP 2-4 or 3-5 goal (TBD).

The first will be in June (Season Open) and the second at the end of the season (Copa San Martin).

Additionally, we plan more internal cups (0-2 goals + TBD): for example:

- The Daisy Cup in May,
- The Sun Cup in July.

As the level keeps increasing at the club our main competitions will likely be 3-5 or 4-6 goals.

As our events and hospitality focus will be more on private events and corporate hospitality, we plan to hold just one larger public event. This will be the "Summer Plunge" which is scheduled for June 8th on the field no. 1.

The club plans to additionally host an "Open house" week to welcome new players and introduce them to the great sport of polo in May. More details to follow!

See above season agenda.

Tournament sign-up's will be circulated early season.