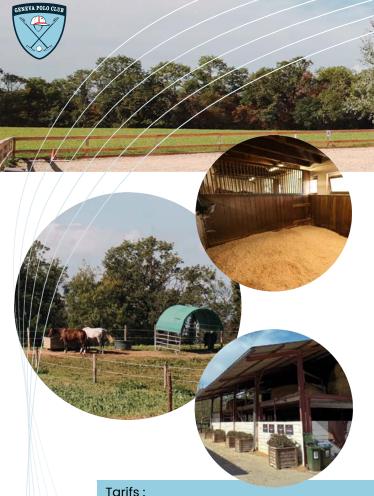

# **PENSION PROGRAMS**

The club offers several pension options from paddock to stables (boxes) with or without service (mucking out). Please refer to the below tariff sheet for pensions and other services provided by the EARL SCCF (the farm where the GPC operates).

Pension rates cheaper per month for long term stays and more expensive per month for shorter stays.

| Tarifs :                                                          |                            |                        |                         |                                                                                               |  |
|-------------------------------------------------------------------|----------------------------|------------------------|-------------------------|-----------------------------------------------------------------------------------------------|--|
|                                                                   | Price                      | Price                  | Price                   |                                                                                               |  |
| Service                                                           | full year / mth            | + 6 month/mth          | - 6 month/mth           | Description                                                                                   |  |
|                                                                   | €                          | €                      | €                       | ·                                                                                             |  |
| Box/parc « service<br>complet »                                   | 660                        | 695                    | 728                     | (straw or wood chips) day in parc,<br>hay, bedding, muck out, <b>no cleaning</b><br>on Sunday |  |
| Box with provisons*                                               | 555                        | 580                    | 607                     | (straw or chips) hay and bedding but no cleaning                                              |  |
| Portable boxes w/provisons (limited)                              | 485                        | 545                    | 572                     | (hay or chips) day in parc, hay,<br>bedding, no cleaning                                      |  |
| « Parc + » (close to club/<br>infrastructure)                     | 415                        | 435                    | 458                     | Hay in retainers, water, some shelter, proximity, or both                                     |  |
| Parc retirement (further away)                                    | 400                        | 440                    | 460                     | Hay in retainers, water                                                                       |  |
| Wintering Saint-Rémy -<br>Mas de Saint-Rémy / Sud<br>de la France | 315                        | 330                    | 345                     | Hay in retainers, water                                                                       |  |
| Night in Parc                                                     | 28,50                      | 29                     | 30,50                   | Hay and water                                                                                 |  |
| Night in box with service                                         | 55,50                      | 58                     | 61                      | Hay and water, mucking out                                                                    |  |
| Night in box no service                                           | 37                         | 39                     | 40,50                   | Hay and water no mucking out                                                                  |  |
| Extras:                                                           |                            |                        |                         |                                                                                               |  |
| Bedding (chips or straw)                                          | 55,50                      | 58                     | 61                      | Per month , self service according to availability                                            |  |
| Out or back -parc                                                 | 18,50                      | 19,50                  | 20,50                   | Each way, according to availability                                                           |  |
| Preparation of the horse                                          | 37                         | 39                     | 40,50                   | Pick up, brush, saddle up                                                                     |  |
| Hay                                                               | 120                        | 126                    | 132                     | Per month- prices may vary                                                                    |  |
| Grains                                                            | 40,50/58,50<br>/ 72,50/ 82 | 42,50/61/76<br>/ 85,50 | 44/ 63,50/<br>79,50/ 89 | 2 kg/ 3 kg/ 4kg/ 5 kg per day per<br>month                                                    |  |